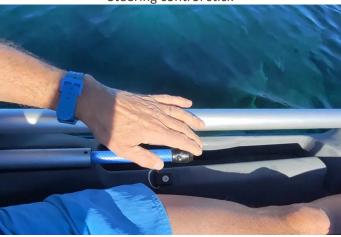

## It features:

- Two seats facing each other. The front seat is recommended for a light passenger, ideally weighing less than 45 kg.
- An electric motor controled by only 2 buttons.
- A steering system with a sliding stick located on the side directing an electric pod.

- Can be fitted with solar panels (see PEDAYAK SOLAR).
- Steering is provided by an underhand stick which directly orientates the electric pod.
- The battery is located inside the waterproof hull. It is recharged at home.
- Can beach: the propeller and rudder are protected by two keels, go in very shallow areas (35 cm draught).
- Well manoeuvring, agile, turns on the spot.
- Can accommodate a third extra passenger, less than 40 kg.
- Stable and unsinkable, good at sea. Quiet. Comfortable with its ergonomic backrest.
- Storage compartments for GPS, bottles and cans, bottle holder, front and rear storage bins.
- Modular: Can be fitted in **TRIO** (trimaran), **PRAO** or **GRAND PRAO** (one side float), **DUO** (catamaran) versions, with an intermediate removable structure, allowing up to 5 passengers, and a wide range of activities, sunbathing, bringing diving or bivouac equipment, etc.
- More than 10 accessories available for fishing, raid, tourism.

Battery connection, in a waterproof compartment

Orientable electric pod, protected by the keels

See the video

**L'Aquaphile**, sarl <u>www.aquaphile.fr</u> <u>www.pedayak.com</u>

contact@aquaphile.fr Tel: +33 9 53 85 76 60