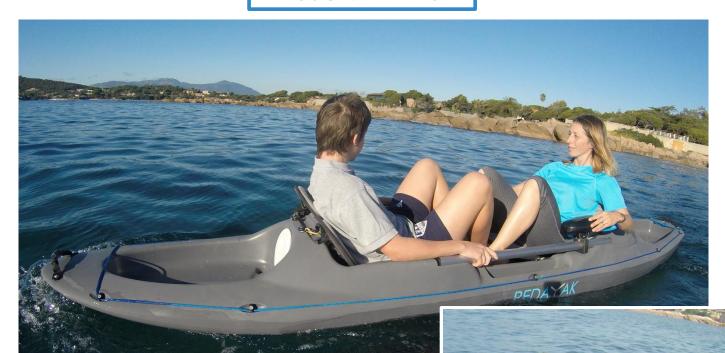

## PEDAYAK ELECTRIC

**Model: BIPLACE** 

PEDAYAK ELECTRIC BIPLACE is a two seats small boat with an electric drive, manoeuvrable, stable, simple and light. It is a concentrate of technological innovation.

## It features:

- Two seats facing each other. The front seat is recommended for a light passenger, ideally weighing less than 45 kg.
- An electric motor controled by only 2 buttons.
- A steering system with a sliding stick located on the side directing an electric pod.

This combination provides surprising manoeuvrability and agility, forwards or backwards.