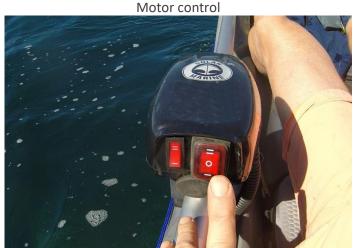

## **KEY ADVANTAGES:**

- Environment friendly: No CO2 emissions, silent, 100% recyclable components.
- Its motor control is integrated into a small box with just 2 buttons:

Forward-Stop-Reverse 2 speeds: slow and fast.