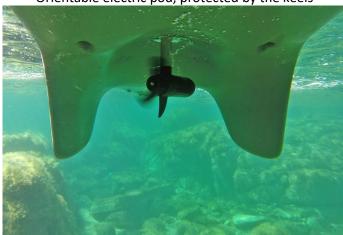

ted by two keels, go in very shallow areas (35 cm draught).
- Well manoeuvring, agile, turns on the spot.
- Can accommodate a third extra passenger, less than 40 kg.
- Stable and unsinkable, good at sea. Quiet. Comfortable with its ergonomic backrest.
- Storage compartments for GPS, bottles and cans, bottle holder, front and rear storage bins.
- Modular: Can be fitted in **TRIO** (trimaran), **PRAO** or **GRAND PRAO** (one side float), **DUO** (catamaran) versions, with an intermediate removable structure, allowing up to 5 passengers, and a wide range of activities, sunbathing, bringing diving or bivouac equipment, etc.
- More than 10 accessories available for fishing, raid, tourism.



Battery connection, in a waterproof compartment







Orientable electric pod, protected by the keels



See the video



**L'Aquaphile**, sarl <u>www.aquaphile.fr</u> <u>www.pedayak.com</u>

contact@aquaphile.fr Tel: +33 9 53 85 76 60