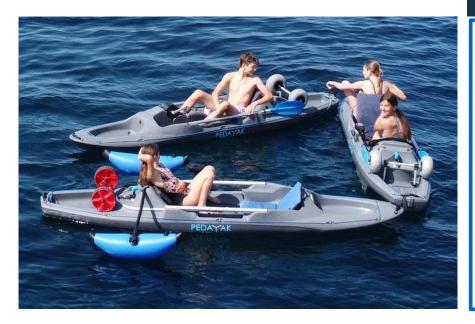

- Can be fitted with solar panels (see PEDAYAK SOLAR).
- Steering is provided by an underhand stick which directly orientates the electric pod.
- The battery is located inside the waterproof hull. It is recharged at home.
- Can beach: the propeller and rudder are protected by two keels, go in very shallow areas (35 cm draught).
- Well manoeuvring, agile, turns on the spot.
- Can accommodate a third extra passenger, less than 40 kg.
- Stable and unsinkable, good at sea. Quiet. Comfortable with its ergonomic backrest.
- Storage compartments for GPS, bottles and cans, bottle holder, front and rear storage bins.
- Modular: Can be fitted in **TRIO** (trimaran), **PRAO** or **GRAND PRAO** (one side float), **DUO** (catamaran) versions, with an intermediate removable structure, allowing up to 5 passengers, and a wide range of activities, sunbathing, bringing diving or bivouac equipment, etc.
- More than 10 accessories available for fishing, raid, tourism.